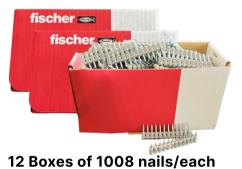

75 years of innovative power Leading the way. Anchored globally.





## Scan QR Code for the **Promotional Video FGC 100**

Interchangeable nose piece for Extended applications

Easy nail depth adjustment to adapt for Various applications

fischer =

**Easy Nail Push Button** facilitates the Quick **Nail Loading** 

Adjustable belt hook to right-and-left handed

Powerful rechargeable battery with Lithium-lon power and battery-LED status display for high productivity

Quick release system ensures a fast clearance of jammed nails



The wide range of nails provides a perfect match for concrete, solid bricks, sand-lime masonry walls and steel

Available in 5/8" - 1 5/8"



## 12,000 NAILS (DFN 22, 7/8" lenght) + 1 FREE TOOL





12 x fuel cell

## Free Tools and accessories:

















M: 973-256-3045

E: sales@fischerus.com

W: www.fischerfixingsusa.com