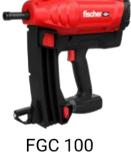

## Scan QR Code for the **Promotional Video FGC 100**

Interchangeable nose piece for Extended applications

Easy nail depth adjustment to adapt for Various applications

fischer =

**Easy Nail Push Button** facilitates the Quick **Nail Loading** 

Adjustable belt hook to right-and-left handed

Powerful rechargeable battery with Lithium-lon power and battery-LED status display for high productivity

Quick release system ensures a fast clearance of jammed nails

The wide range of nails provides a perfect match for concrete, solid bricks, sand-lime masonry walls and steel

Available in 5/8" - 1 5/8"